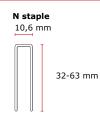

### **Features & Benefits**

- Adjustable power can increase up to 20% for the toughest drives
- Rugged construction durable driver and carbide guidebody insert take a pounding
- Fast up to 15 staples per second
- Adjustable depth-of-drive control for proper staple set
- Drives 16 ga. N staples from 32mm to 63mm
- EZ-clear latch provides quick and easy clearing of occasional jams
- Top loading, easy release feed system with reload indicators
- Adjustable exhaust directs exhaust air in any direction